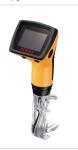

NK AWS-S200™ VIDEO

The NIV AVVS \$200™ video

**LARYNGOSCOPE** 

respiratory infections.

- Offers a significantly shorter median time to intubation in difficult airways (22.9 seconds; interquartile range= 19.5-24.9 s) which is up to 33 seconds faster than other devices<sup>1</sup>
- Guides healthcare providers of all skill levels through intubation with clear on-screen crosshairs
- Provides a superior laryngeal view compared to other devices<sup>2</sup>, ensuring reliable tracheal intubation with its high-definition color LCD
- Eliminates the need for a stylet with a tube guide groove built into the disposable blades, which also include a hole for a suction catheter (large adult blade only)

# NK AWS-S200™ VIDEO LARYNGOSCOPE