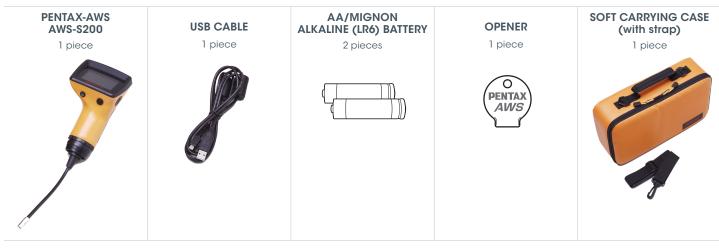

ntinuously observe the intubation procedure
- Reduces the potential for cross contamination with sterile disposable blades and efficient sterilization with alcohol or CIDEX®

## **Versatile**

- Allows tracheal intubation to be performed without extending the neck, ensuring airway management can be safely performed for patients with trauma and suspected spinal cord injuries<sup>8</sup>
- Supports external LCD monitors or video recording devices to provide a larger view of the larynx and glottis
- Designed for extended continuous use on AA batteries and waterproof construction allows it to be used outdoors even in the rain
- Offers four different sizes of NK PBLADE® disposable blades for use in patients from neonate through adult



# NK AWS-S200™ VIDEO LARYNGOSCOPE

## PRODUCT COMPONENTS



# NK PBLADE® (sold separately)

For information on the NK PBLADE products (sold separately) used in combination with this equipment, refer to Document 3.





#### **SPECIFICATIONS**

| Model                   |   | ITL-SL